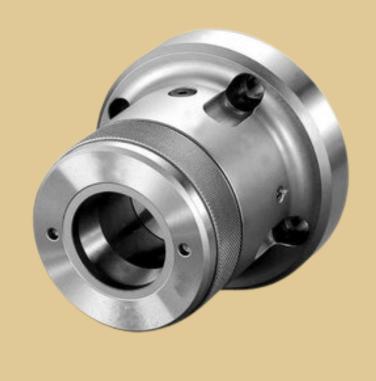

## **CNC Collet Chucks**

#### **Product Overview**

**Compatibility:** Suitable for following Spindle Size / Nose,

- A2-4
- A2-5
- A2-6
- A2-8

**Applications:** High-precision machining for industries like automotive, agriculture, aerospace, and general engineering.

#### **Features**

- Rm Collet chucks deliver unmatched precision and accuracy for superior machining performance.
- Quick and efficient changeovers reduce downtime and improve productivity in operations.
- Made with durable materials, Rm CNC Collet chucks guarantee long-lasting reliability.
- Versatile compatibility supports a wide range of machining applications and industries.
- Balanced for high-speed operations up to 4000 RPM.