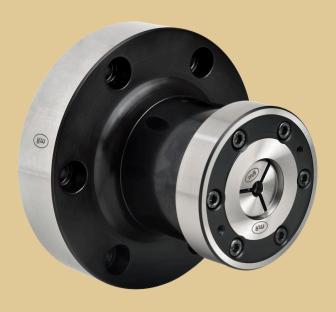

## **CNC Collet Chucks**

#### **Product Overview**

**Compatibility:** Suitable for following Spindle Size / Nose,

- A2-4
- A2-5
- A2-6
- A2-8

**Applications:** High-precision machining for industries like automotive, agriculture, aerospace, and general engineering.

#### **Features**

- Rm Collet chucks deliver unmatched precision and accuracy for superior machining performance.
- Quick and efficient changeovers reduce downtime and improve productivity in operations.
- Made with durable materials, Rm CNC Collet chucks guarantee long-lasting reliability.
- Versatile compatibility supports a wide range of machining applications and industries.
- Balanced for high-speed operations up to 4000 RPM.