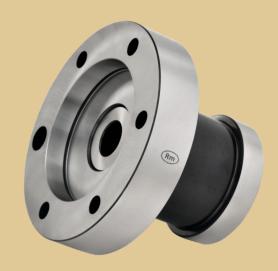

## **CNC Collet Chucks**

#### **Features**

- Rm Collet chucks deliver unmatched precision and accuracy for superior machining performance.
- Quick and efficient changeovers reduce downtime and improve productivity in operations.
- Made with durable materials, Rm CNC Collet chucks guarantee long-lasting reliability.
- Versatile compatibility supports a wide range of machining applications and industries.
- Balanced for high-speed operations up to 4000 RPM.