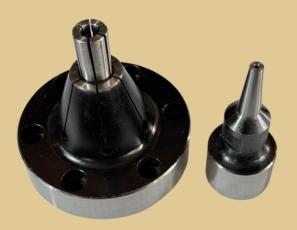

We also manufacture CNC ID expanding collets for A2-4, A2-5, A2-6, and A2-8. spindles.