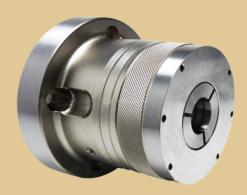

## **CNC Collet Chucks**

#### **Features**

- Rm Collet chucks deliver unmatched precision and accuracy for superior machining performance.
- Quick and efficient changeovers reduce downtime and improve productivity in operations.
- Made with durable materials, Rm CNC Collet chucks guarantee long-lasting reliability.
- Versatile compatibility supports a wide range of machining applications and industries.
- Balanced for high-speed operations up to 4000 RPM.